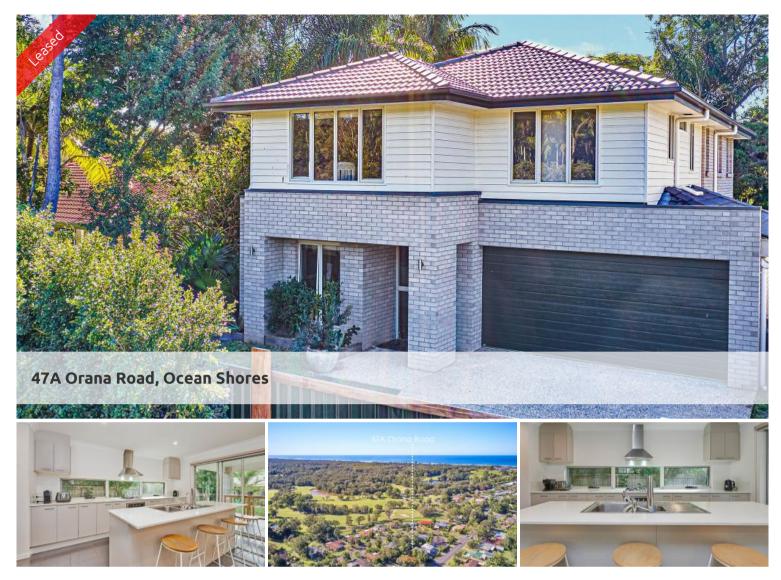

# Huge Home with Park Views

This very spacious, 2-year-old, 270m2 property is a great family home.

Situated in a handy location this double storey property is light filled & is ideal for a family with WaterLily park just across the road.

The practical layout offers living areas up and downstairs so the family can spread out when required. Offering 2.55m high ceilings an open plan kitchen with stone benches, a huge walk-in pantry, large family/games room & a teenage retreat there is plenty of space for growing children.

The north facing kitchen & living areas flow onto the alfresco area.

Features here include;

- Huge Metricon built home with 270m2 under roof
- 4 Bedrooms, 2.5 bathrooms
- Fully fenced yard
- Huge master suite WIR & ensuite plus teenage retreat
- Completely insulated with two reverse cycle A/C's
- Downstairs powder room & large open study
- Perfect northerly aspect with covered alfresco
- 5 minutes to the beach & 100m to the golf course