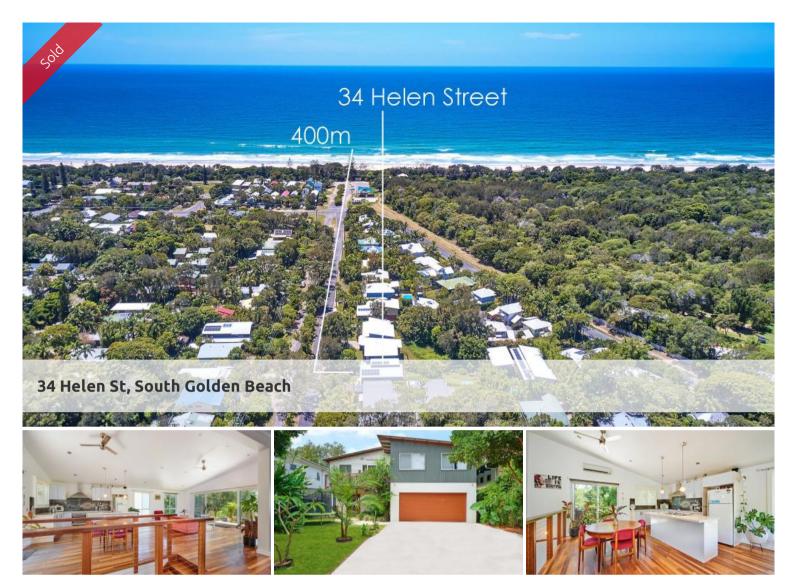

## Beach Village Life

This beautifully presented modern beach style home set over 2 levels is only 400 metres to the pristine sands of South Golden Beach. The upper level includes the main bedroom with ensuite, walk in robe and north facing deck plus another 2 bedrooms and a study/kids bedroom. Raked ceilings in the open plan living, kitchen and dining fill the house with light.

The huge lower level of the home still has loads of potential uses and opens out onto a great 750m2, fenced backyard ideal kids pets or a pool. Low maintenance mature trees and landscaping front and back give the property privacy and shade when you need it.

A coveted location and a great home.

- Polished timber floors
- Stone kitchen benches
- Decks front and rear
- 30 minutes Coolangatta airport
- 7 minutes to Brunswick Heads
- Passive solar design
- Cross flow ventilation