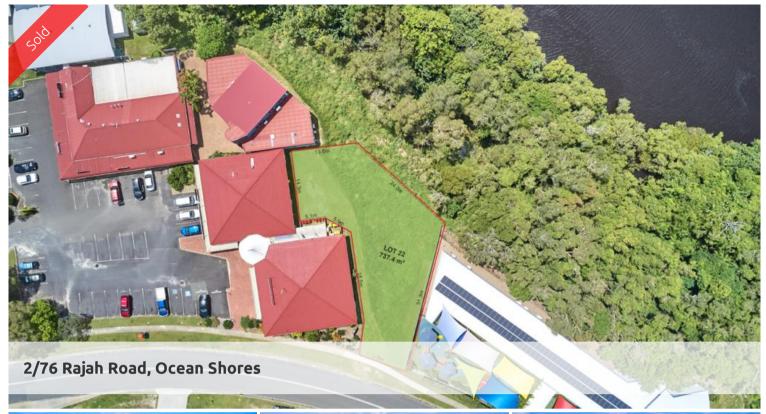

## Ocean Shores Development Lot

The only available commercial lot available in the post code. Brilliant location adjacent to existing shopping centre on one side with key tenant Coles, a tavern/bottle shop and a variety of specialty shops serving over 3000 residential homes. On the other side is a new Kool Beanz day-care and preschool.

Ideal for combined commercial/residential development, the lot fronts onto a main road and abuts a riverside nature reserve to the rear. Apartments at the rear will have an outlook over the reserve and the commercial spaces would have the benefit of fantastic exposure to both foot and motor vehicle traffic on Rajah Road.

A very flexible investment with many options for long or short term strategies. Build hold and lease or strata title and sell some or all.

The above information provided has been furnished to us by the vendor/s. We have not verified whether or not that information is accurate and do not have any belief in one way or the other in its accuracy. We do not accept any responsibility to any person for its accuracy and do no more than pass it on. All interested parties should make and rely upon their own inquiries in order to determine whether or not this information is in fact accurate.

□ 737.40 m2

Price SOLD
Property Type Residential
Property ID 971
Land Area 737.40 m2