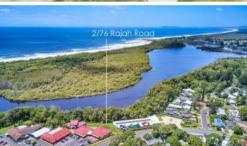

## Ocean Shores Development Lot

The only available commercial lot available in the post code. Brilliant location adjacent to existing shopping centre on one side with key tenant Coles, a tavern/bottle shop and a variety of specialty shops serving over 3000 residential homes. On the other side is a new Kool Beanz day-care and preschool.

Ideal for combined commercial/residential development, the lot fronts onto a main road and abuts a riverside nature reserve to the rear. Apartments at the rear will have an outlook over the reserve and the commercial spaces would have the benefit of fantastic exposure to both foot and motor vehicle traffic on Rajah Road.