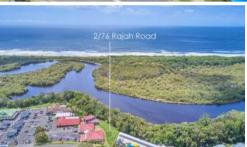

## Ocean Shores Development Lot

The only available commercial lot available in the post code. Brilliant location adjacent to existing shopping centre on one side with key tenant Coles, a tavern/bottle shop and a variety of specialty shops serving over 3000 residential homes. On the other side is a new Kool Beanz day-care and preschool.

Ideal for combined commercial/residential development, the lot fronts onto a main road and abuts a riverside nature reserve to the rear. Apartments at the rear will have an outlook over the reserve and the commercial spaces would have the benefit of fantastic exposure to both foot and motor vehicle traffic on Rajah Road.