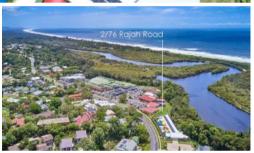

## Ocean Shores Development Lot

The only available commercial lot available in the post code. Brilliant location adjacent to existing shopping centre on one side with key tenant Coles, a tavern/bottle shop and a variety of specialty shops serving over 3000 residential homes. On the other side is a new Kool Beanz day-care and preschool.

Ideal for combined commercial/residential development, the lot fronts onto a main road and abuts a riverside nature reserve to the rear. Apartments at the rear will have an outlook over the reserve and the commercial spaces would have the benefit of fantastic exposure to both foot and motor vehicle traffic on Rajah Road.