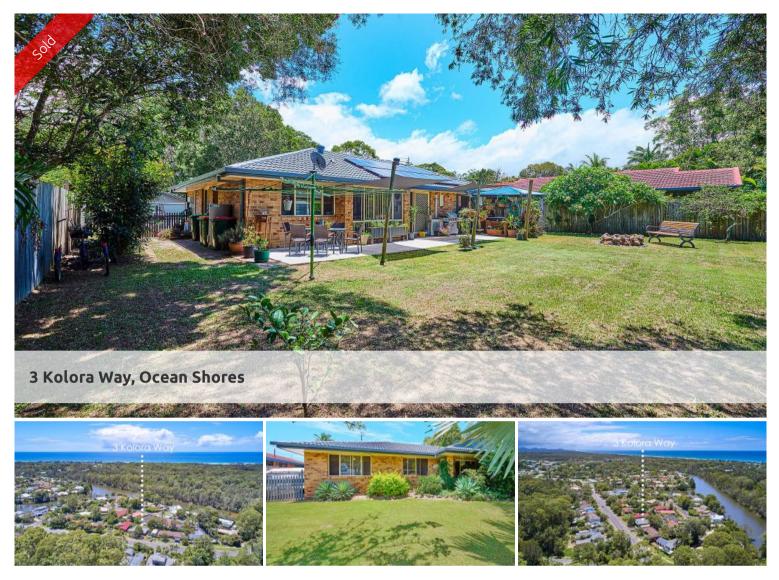

## Family Friendly - Close To The Beach

Located in North Ocean Shores, bordering South Golden Beach this property boasts the perfect position and aspect and is just a short stroll from beaches and cafes. The flat block and well positioned home allows side access making it ideal to add a guest house, workshop or pool for the kids. The three bedroom 1995 built home is well proportioned with a lovely layout which flows beautifully onto the spacious east facing backyard.

Some of the features here include:

- Flat, east facing 730m2 block with side access
- Plenty of space for a guest house or workshop
- Borders South Golden Beach just a 15 minute walk to the beach and cafes
- Potential to expand into the garage to add another bedroom
- Air conditioning and ceiling fans throughout
- Family, lounge and dining rooms

This home will tick a lot of boxes, it has plenty of potential and has been realistically priced for a quick sale! Make a time to view with Gary and Todd ASAP.

The above information provided has been furnished to us by the vendor/s. We have not verified whether or not that information is accurate and do not have any belief in one way or the other in its accuracy. We do not accept any responsibility to any person for its accuracy and do no more than pass it on. All interested parties should make and rely upon their own inquiries in order to determine whether or not this information is in fact accurate.