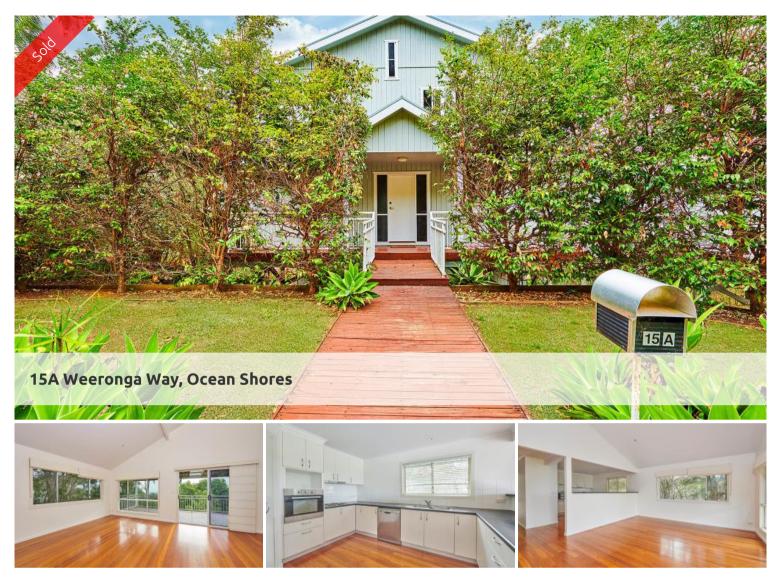

## High on The Hill

A cleverly designed & stylish 3 level beach-style home, capturing Pacific ocean, Byron Lighthouse and hinterland views. The top floor contains master bedroom, with bathroom & nursery or office. At entry level is a modern kitchen, dining & living areas which open to a 28sqm covered deck running the breadth of the home. The lower ground level has the 2nd & 3rd bedroom with powder room & access to another huge covered deck.

## 🛏 3 🔊 3 🖨 1 🗔 697 m2

| Price         | SOLD for \$785,000 |
|---------------|--------------------|
| Property Type | Residential        |
| Property ID   | 814                |
| Land Area     | 697 m2             |
| Floor Area    | 155 m2             |