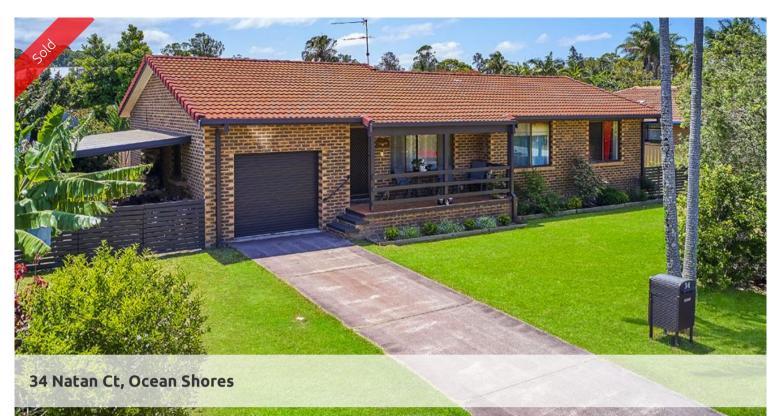

## Walk to Water's Edge

Within a 12-minute stroll to the waters edge at South Golden Beach, this little gem sits near the creek and reserve in a peaceful cul de sac. Public access to the canal is just steps away for those with kayaks or SUPs. The kitchen is light and bright with warm terracotta toned tiles flowing through the home. Open plan living and dining areas are ideal for family life. The yard is flat, and the back yard is fenced, safe and secure for children or pets to play. All three bedrooms have built in wardrobes and are positioned close to the bathroom.

## 📇 3 🤊 1 🖷 2 🖂 688 m2

Price SOLD
Property Type Residential
Property ID 753
Land Area 688 m2
Floor Area 123 m2