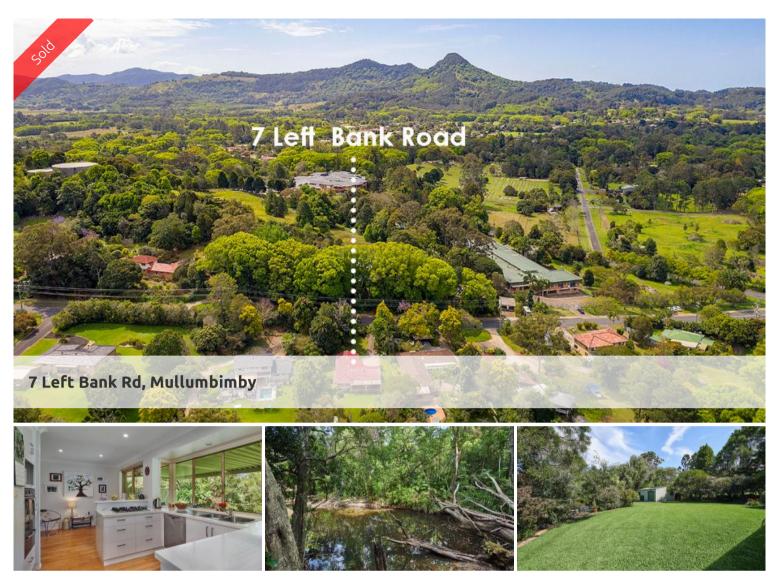

### Motivated to sell.

This is a rare chance to grab a beautiful creek side acre in Mullumbimby. It is with a heavy heart that the owners have decided to downsize from what has been the perfect place to bring up their children. The home is family sized and suited with privacy from the street and recent renovations have updated the kitchen and bathrooms so there is nothing to do. Even the western windows have had specialist tinting to keep the house cooler in Summer months.

Fully landscaped grounds are adorned with mature plantings including an abundance of healthy fruit trees. Established garden beds and paths wind through the property down to a shaded frontage to the pretty permanent creek.

The town centre, schools and sporting fields are all a short walk away. A fully serviced 40 square metre steel framed shed at the back of the house is perfect for storing and tinkering and 3.7kw of solar power will help keep the bills down. A great property that gives you both convenience and space.