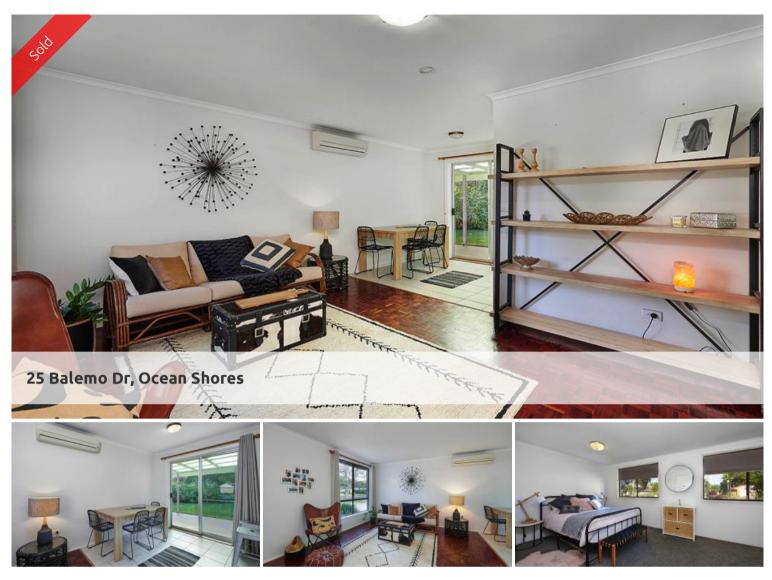

## Room for Change

This brick and tile home on a 917m2 level allotment with ample access to a large backyard will tick the boxes for many buyers in the market. The house is neat and tidy having parquetry flooring in the living room and new carpet in the bedrooms, plus 8 ft ceilings throughout. Keep as is or it could also suit people looking to add their own style and value with a smart renovation. The simple floor plan was once 3 bedrooms and with little expense could easily be so again. With some of the required measures for secondary dwellings already evident, this property is worth seeking advice on for further development. Call now.