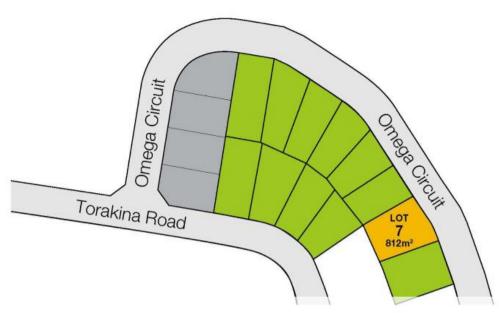

Lot 7 Omega Circuit, Brunswick Heads

"Bayside" Brunswick Heads

## Easy to build on....

.... Lot 7 is 812m<sup>2</sup> so there are options for buyers to build a home as individual as they are. The block is completely level which makes it economical to build on and it will be fully serviced and ready to go. Buy off the plan and settle later.