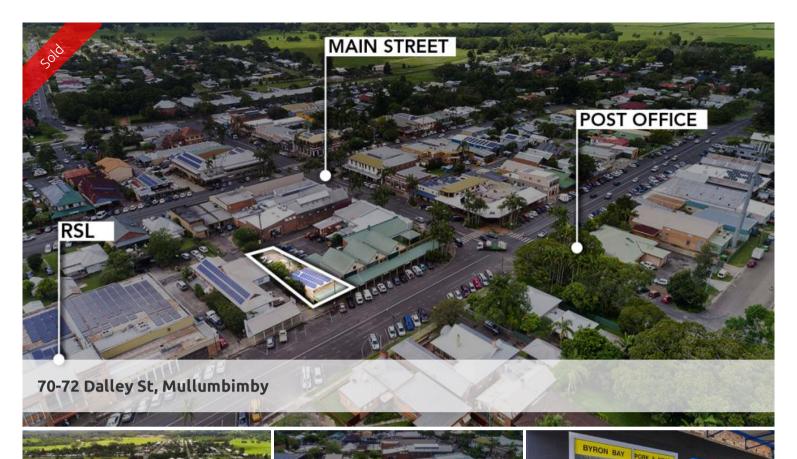

## Rare Commercial Property

Commercial opportunities in Mullumbimby are few and far between. This one is a beauty, solid old single level brick building with great tenants. Out the back there is plenty of room to move, with ample parking. Good frontage onto Dalley Street for exposure and presence. The rear lane access is vital for operating a business, it also provides potential for further development of the property. A preliminary town planning report is available for prospective investors. It's a great location in the centre of town, close to the post office and other key service providers. Call Todd now.