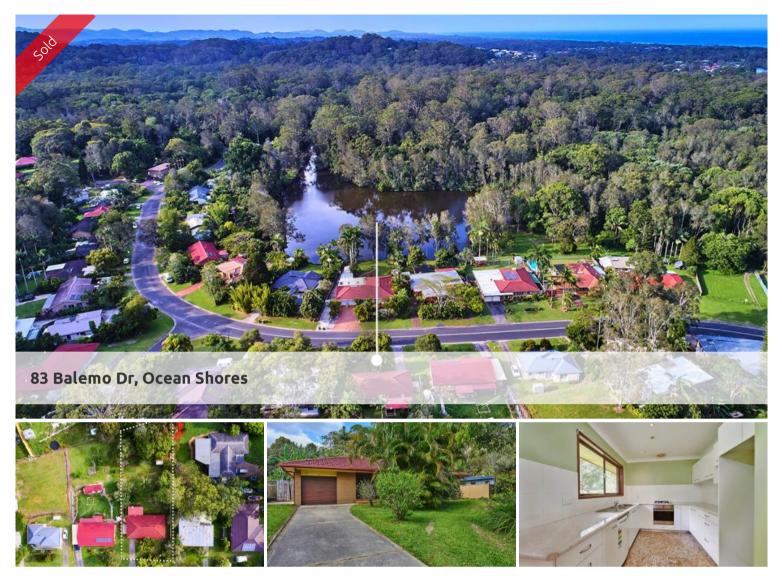

## Ready to move in

Hard to get. It's a tidy brick and tile home which is ideal for a young family with loads of potential. The back yard is huge with privacy and a gentle north slope. Featured in the home are a recently refurbished kitchen and new floor coverings as well as a covered outdoor entertaining area. The 1220m<sup>2</sup> allotment may interest you investors who'd like a project. With council approval, there are possibilities for multiple dwelling houses and/or strata subdivision. Great location just 20 minutes to Byron and 30 minutes to the Gold Coast. At this price we don't expect it will take long for this one to be snapped up so act fast.

## 🔚 3 🔊 1 🛱 1 🗔 1,220 m2

| Ргісе         | SOLD for \$665,000 |
|---------------|--------------------|
| Property Type | Residential        |
| Property ID   | 700                |
| Land Area     | 1,220 m2           |
| Floor Area    | 110 m2             |