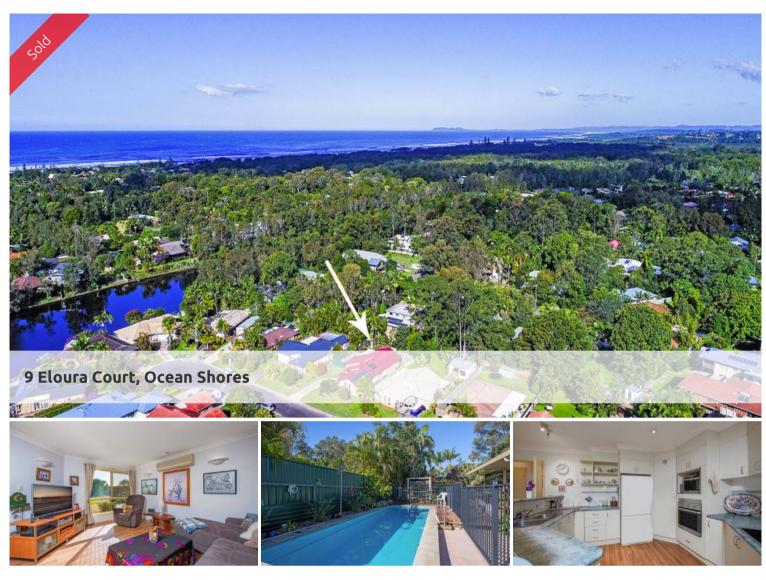

## Low Maintenance Family Package

Single level brick and tile home set over a flat 870sqm duplex compliant block, located in a quiet sought-after location at the north of the shire. Walk to the beach, school and cafe from this great low maintenance package in a low traffic cul de sac. The bedrooms are all generous in size and the main has an en suite. Its a great layout for a family with lots of open plan living space, a fenced yard and in ground pool. With a 3 kilowatt solar power system, solar hot water and insulation this home is cheap and comfortable to live in all year round.

## 🛏 3 🔊 2 🖪 4 👙 🖸 870 m2

| Price         | SOLD for \$725,000 |
|---------------|--------------------|
| Property Type | Residential        |
| Property ID   | 691                |
| Land Area     | 870 m2             |