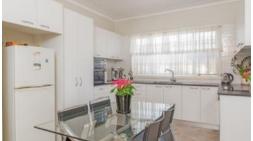

## First Time To Market

Just like it's locale, this Mullumbimby home has a lot to offer. As you enter the home iconic period features of the 1950's highlight the home; original chamferboard cladding, balustrade and cornice. To-the-minute updates have been made to the home including a kitchen fit-out with granite bench tops, a fresh lick of paint, new carpeting. A solar power system has been added to bring the bills down. Enjoy the outlook over the lush rear paddocks and a 5 minute stroll will see you arrive in the middle of the CBD. This 607m2 fully fenced & North-facing level block has an abundance for possibilities. Call now for an inspection. This property will go quickly.