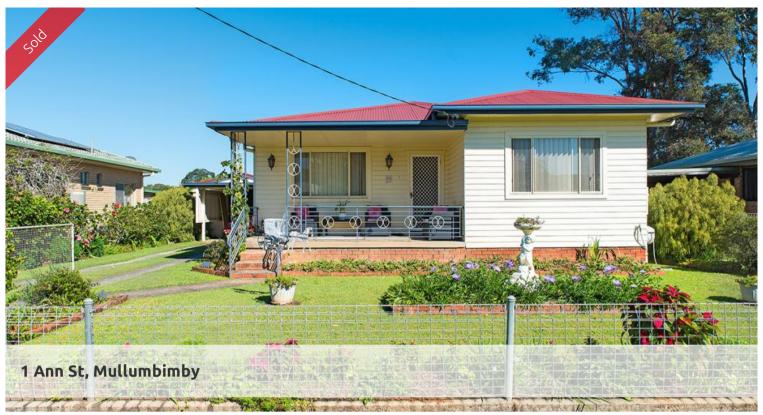

## First Time To Market

Just like it's locale, this Mullumbimby home has a lot to offer. As you enter the home iconic period features of the 1950's highlight the home; original chamferboard cladding, balustrade and cornice. To-the-minute updates have been made to the home including a kitchen fit-out with granite bench tops, a fresh lick of paint, new carpeting. A solar power system has been added to bring the bills down. Enjoy the outlook over the lush rear paddocks and a 5 minute stroll will see you arrive in the middle of the CBD. This 607m2 fully fenced & North-facing level block has an abundance for possibilities. Call now for an inspection. This property will go quickly.

📇 3 🤊 1 🗐 3 🖸 607 m2

**Price** SOLD for \$719,000

Property Type Residential

Property ID 690 Land Area 607 m2 Floor Area 134 m2