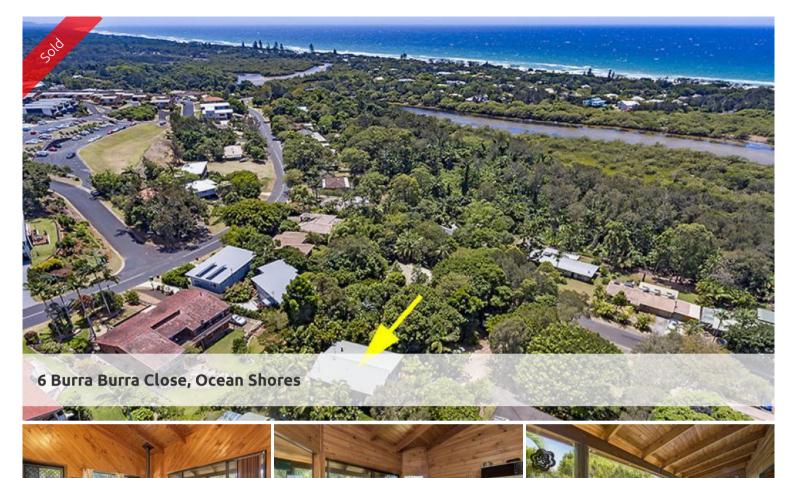

This type of property is always hot. A timber house with character and immense potential on 1858m2. The size of the lot and placement of the existing house provide for further development possibilities STCA. The home has soaring ceilings with exposed beams and a full-length deck overlooking a leafy yard and beyond to a riverside nature reserve. It is located at the end of a quiet cul-de-sac within a short walk of the Ocean Shores shopping village and it is also not far from New Brighton beach.