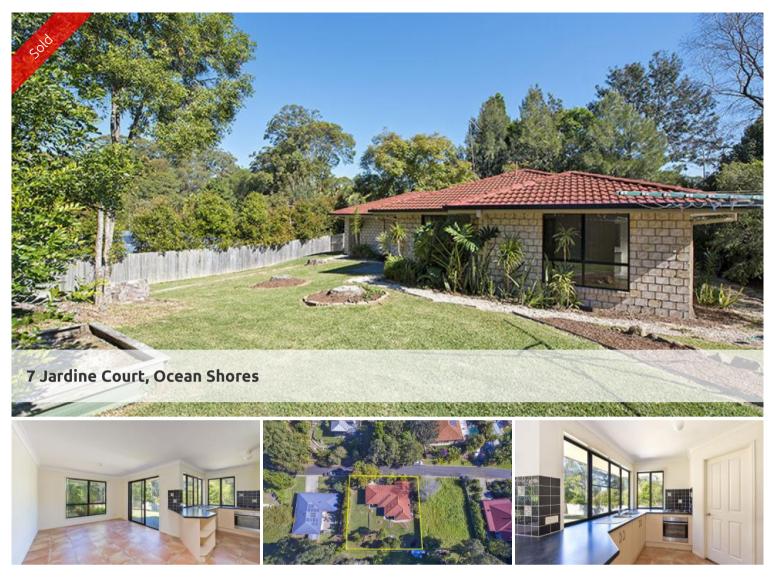

## Back On The Market

A fantastic opportunity for a first home buyer breaking into the market or a chance to secure an investment with great returns which also offers a value add.

A trouble free, simple three bedroom, two bathroom, brick and tile home complete with a double lock up garage on a 784m2 block.

Tiles throughout the home complement the feel of brightness and cleanliness this home has to offer.

The main bedroom has a large built-in robe and ensuite. The other two bedrooms have use of the family bathroom and separate toilet. Laundry facilities are in the double garage that has access via the kitchen, and overlooks the rear fully fenced yard and gardens.

The home is positioned on the west corner of the block and double gates have access to side and back space. The secondary dwelling opportunity is certainly a reality (STCA).

Jardine Court runs off the north end of Balemo Drive and is a 5 minute drive to Ocean Shores Public School & pre-school & 7 minutes to Brunswick Heads.