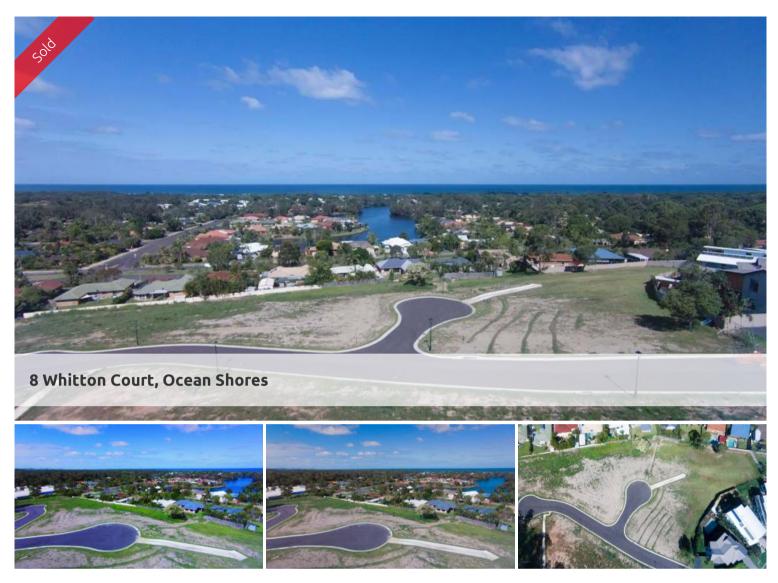

## Stage 4 at Byron View Estate

Stage 4 at Byron View Estate is available for sale. Northerly slopes offer sea breezes from the generous home site within an easy walk to the beach, National Park, pre-school and Ocean Shores Public School. No highway noise, no sand flies, no risk of flooding, no worries!

🗔 879 m2

| Ргісе         | SOLD for \$271,000 |
|---------------|--------------------|
| Property Type | Residential        |
| Property ID   | 609                |
| Land Area     | 879 m2             |