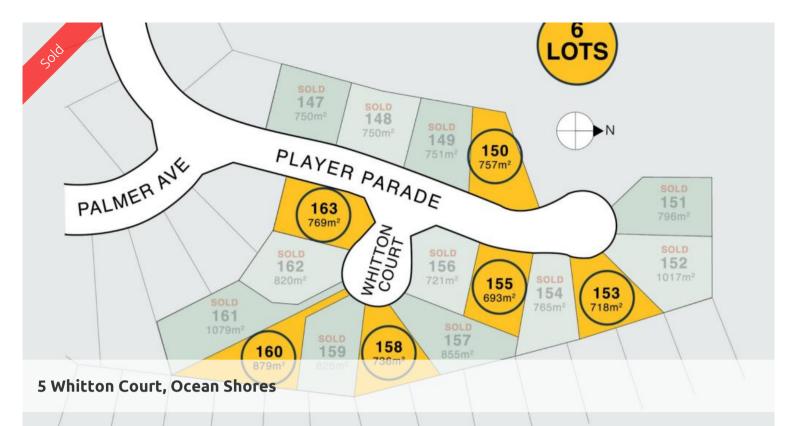

## Stage 4 at Byron View Estate

Stage 4 at Byron View Estate is s available for sale. Northerly slopes offer sea breezes from the generous home site within an easy walk to the beach, National Park, pre-school and Ocean Shores Public School. No highway noise, no sand flies, no risk of flooding, no worries!