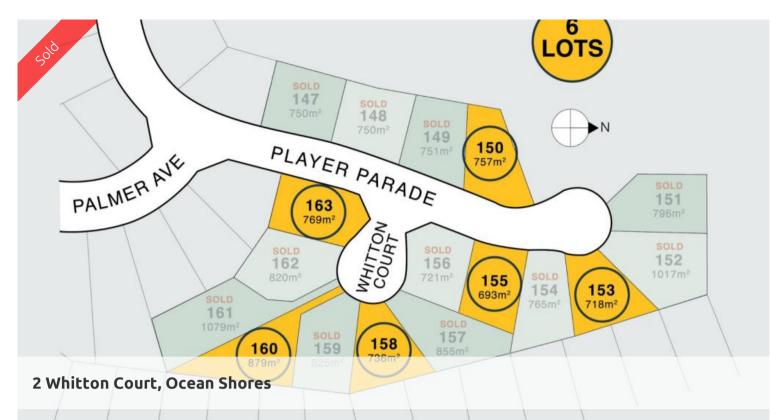

## Stage 4 at Byron View Estate

Stage 4 at Byron View Estate is available for sale. Northerly slopes offer sea breezes from the generous home site within an easy walk to the beach, National Park, pre-school and Ocean Shores Public School. No highway noise, no sand flies, no risk of flooding, no worries!

## □ 769 m2

Price SOLD for \$370,500

Property Type Residential

**Property ID** 607 **Land Area** 769 m2