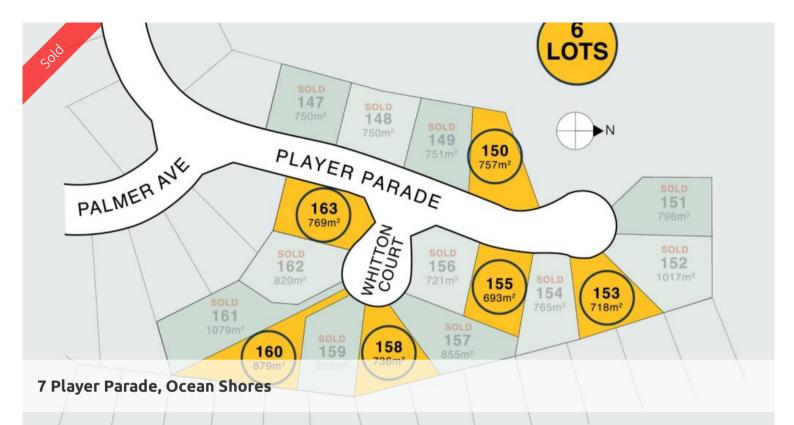

## Stage 4 at Byron View Estate

Stage 4 at Byron View Estate is s available for sale. Northerly slopes offer sea breezes from the generous home site within an easy walk to the beach, National Park, pre-school and Ocean Shores Public School. No highway noise, no sand flies, no risk of flooding, no worries!

🗔 693 m2

**Price** SOLD for \$292,000

Property Type Residential

Property ID 604 Land Area 693 m2