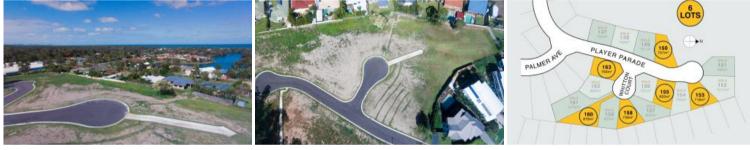

## Stage 4 at Byron View Estate

Stage 4 at Byron View Estate is s available for sale. Northerly slopes offer sea breezes from the generous home site within an easy walk to the beach, National Park, pre-school and Ocean Shores Public School. No highway noise, no sand flies, no risk of flooding, no worries!

## 🗔 718 m2

| Ргісе         | SOLD for \$291,000 |
|---------------|--------------------|
| Property Type | Residential        |
| Property ID   | 603                |
| Land Area     | 718 m2             |