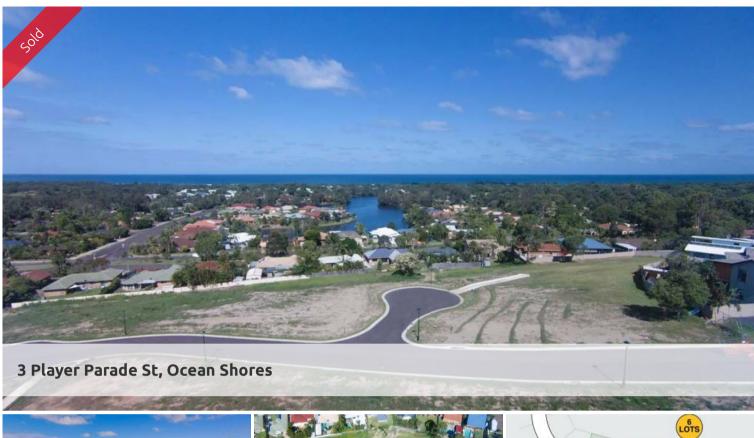

## Stage 4 at Byron View Estate

Stage 4 at Byron View Estate is s available for sale. Northerly slopes offer sea breezes from the generous home site within an easy walk to the beach, National Park, pre-school and Ocean Shores Public School. No highway noise, no sand flies, no risk of flooding, no worries!

## 🗔 718 m2

| Ргісе         | SOLD for \$291,000 |
|---------------|--------------------|
| Property Type | Residential        |
| Property ID   | 603                |
| Land Area     | 718 m2             |