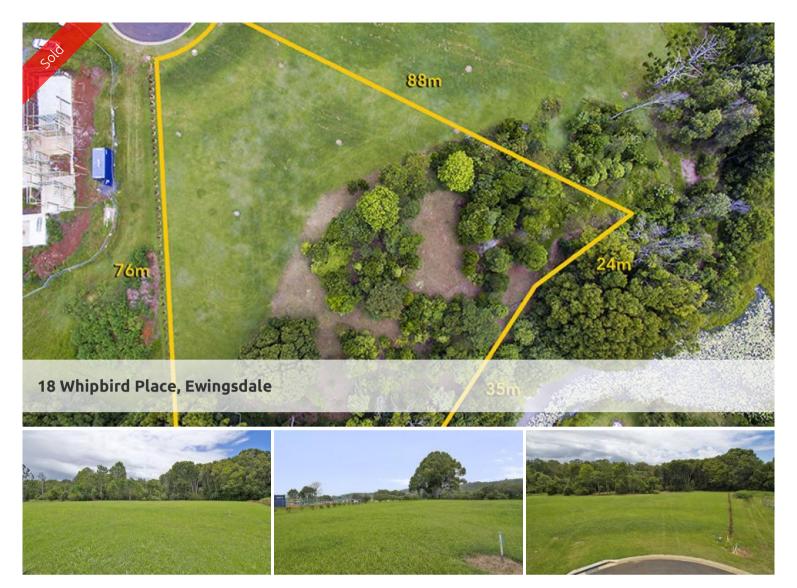

## Ewingsdale Land

One of, if not the best block in the 'Figtree Fields' estate Ewingsdale. Beautiful sunny north slope and end of road privacy with your own grove of native rainforest trees at the bottom of the lot. This block is ready to build on with architects plans for a home and secondary dwelling and a prepared DA complete for the successful purchaser. You'll not be disappointed with this magnificent lot just a few minutes out of Byron Bay. Call for full details.

□ 4,925 m2

**Price** SOLD for \$635,000

Property Type Residential

Property ID 599

**Land Area** 4,925 m2