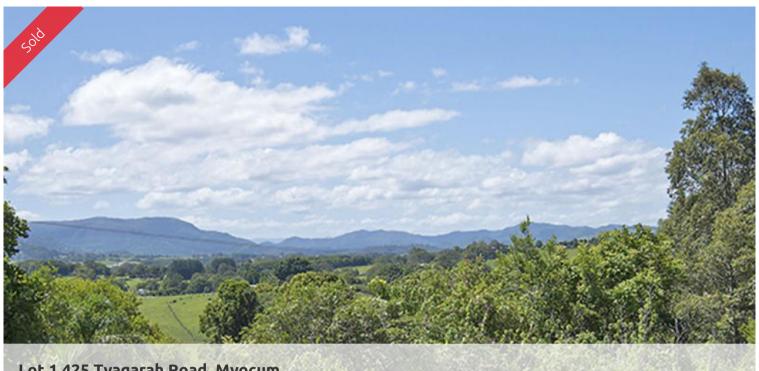

## Rural Block with Shed.

A very rare 1300m2 building block in Myocum. Great elevated homesite with views across the valley to the surrounding escarpment. A handy 60m2 (approx) steel framed shed which is partially serviced is already on the block and ready for conversion. This is the absolute cheapest way into this market and will not last long.