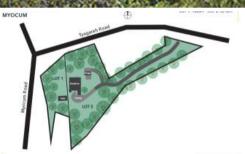

## Rural Block with Shed.

A very rare 1300m2 building block in Myocum. Great elevated homesite with views across the valley to the surrounding escarpment. A handy 60m2 (approx) steel framed shed which is partially serviced is already on the block and ready for conversion. This is the absolute cheapest way into this market and will not last long.