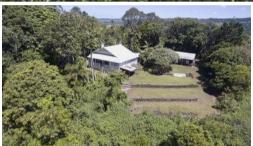

## Rural Block with Shed.

A very rare 1300m2 building block in Myocum. Great elevated homesite with views across the valley to the surrounding escarpment. A handy 60m2 (approx) steel framed shed which is partially serviced is already on the block and ready for conversion. This is the absolute cheapest way into this market and will not last long.