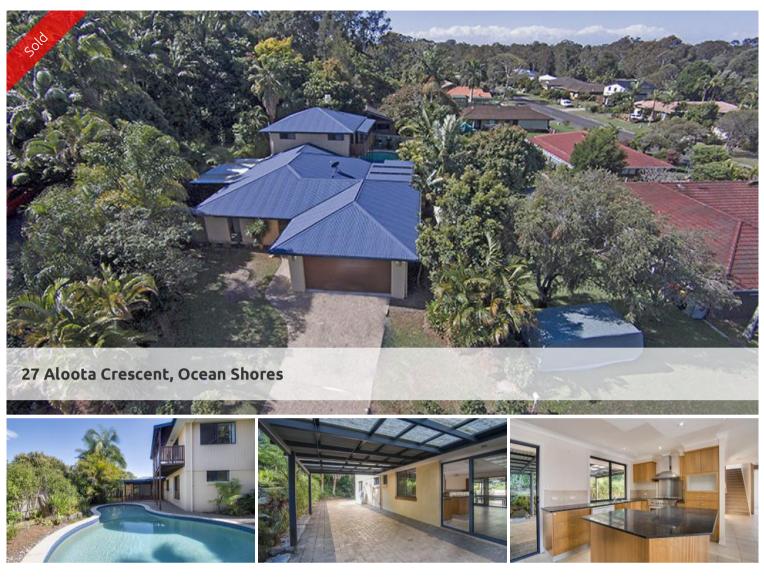

## 27 ALOOTA CRESCENT OCEAN SHORES

This is a genuinely large family home in great condition with plenty to offer. There's two storeys with a huge amount of living space inside as well as 2 big covered areas outdoors. It's close to the golf course on a big block with a great pool. If its just too big you may consider splitting the house in 2.

- Great floor plan separating living areas from the bedrooms
- Beautifully renovated kitchen, granite benches & loads of cupboard space
- Hardwood timber decks up & down
- Big beautiful timber sliding doors
- WIR & ensuite to the main