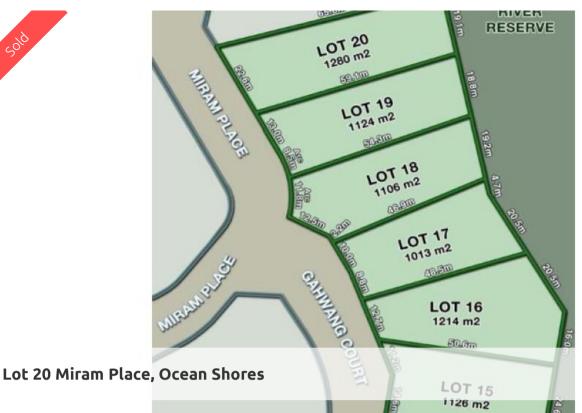

## LOT 20 MIRAM PLACE OCEAN SHORES

RIVER FOREST FINAL STAGE 6 LOTS

- River reserve frontages
- Adjacent Brunswick Heads National Parks Nature Reserve
- Average area 1140sqm
- Walk to shopping centre

□ 1,280 m2

SOLD for \$245,000 Price

Property Type Residential

Property ID 507

**Land Area** 1,280 m2