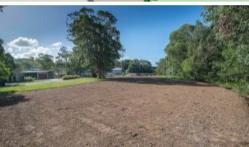

## LOT 19 MIRAM PLACE OCEAN SHORES

RIVER FOREST FINAL STAGE 6 LOTS

- River reserve frontages
- Adjacent Brunswick Heads National Parks Nature Reserve
- Average area 1140sqm
- Walk to shopping centre

□ 1,124 m2

SOLD for \$245,000 Price

Property Type Residential

Property ID 506

**Land Area** 1,124 m2