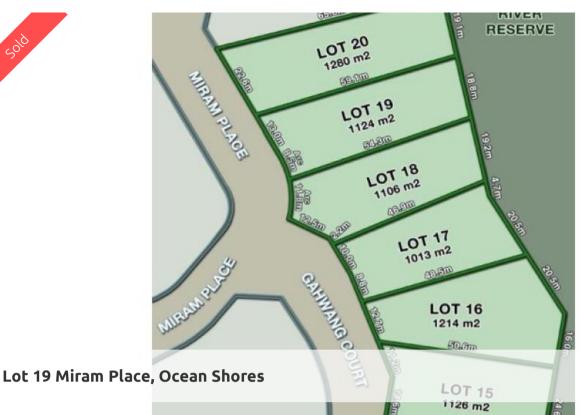

## LOT 19 MIRAM PLACE OCEAN SHORES

RIVER FOREST FINAL STAGE 6 LOTS

- River reserve frontages
- Adjacent Brunswick Heads National Parks Nature Reserve
- Average area 1140sqm
- Walk to shopping centre

□ 1,124 m2

SOLD for \$245,000 Price

Property Type Residential

Property ID 506

**Land Area** 1,124 m2