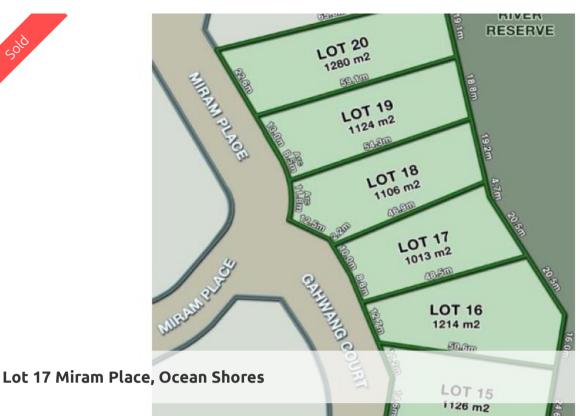

## LOT 17 MIRAM PLACE OCEAN SHORES

FINAL STAGE 6 LOTS

- River reserve frontages
- Adjacent Brunswick Heads National Parks Nature Reserve
- Average area 1140sqm
- Walk to shopping centre

□ 1,013 m2

SOLD for \$240,000 Price

Property Type Residential

Property ID 504

**Land Area** 1,013 m2