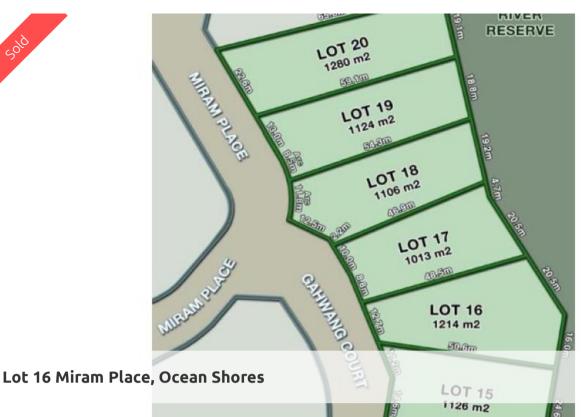

## LOT 16 MIRAM PLACE OCEAN SHORES

RIVER FOREST FINAL STAGE 6 LOTS

- River reserve frontages
- Adjacent Brunswick Heads National Parks Nature Reserve
- Average area 1140sqm
- Walk to shopping centre

□ 1,214 m2

SOLD for \$245,000 Price

Property Type Residential

Property ID 503

Land Area 1,214 m2