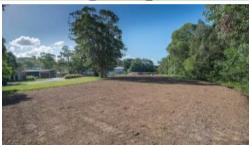

## LOT 16 MIRAM PLACE OCEAN SHORES

RIVER FOREST FINAL STAGE 6 LOTS

- River reserve frontages
- Adjacent Brunswick Heads National Parks Nature Reserve
- Average area 1140sqm
- Walk to shopping centre

□ 1,214 m2

SOLD for \$245,000 Price

Property Type Residential

Property ID 503

Land Area 1,214 m2