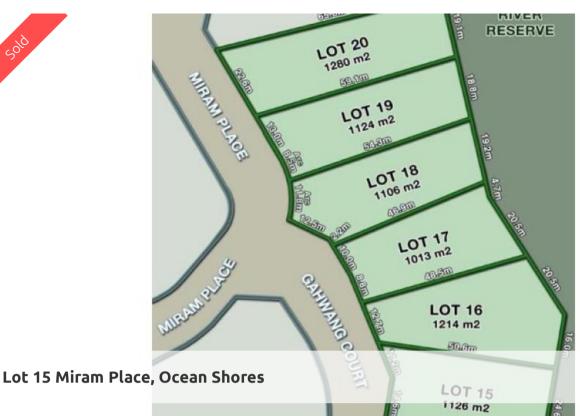

## LOT 15 MIRAM PLACE, OCEAN SHORES

RIVER FOREST FINAL STAGE 6 LOTS

- River reserve frontages
- Adjacent Brunswick Heads National Parks Nature Reserve
- Average area 1140sqm
- Walk to shopping centre

□ 1,126 m2

SOLD for \$250,000 Price

Property Type Residential

Property ID 502

**Land Area** 1,126 m2