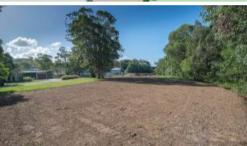

## LOT 15 MIRAM PLACE, OCEAN SHORES

RIVER FOREST FINAL STAGE 6 LOTS

- River reserve frontages
- Adjacent Brunswick Heads National Parks Nature Reserve
- Average area 1140sqm
- Walk to shopping centre

□ 1,126 m2

SOLD for \$250,000 Price

Property Type Residential

Property ID 502

**Land Area** 1,126 m2