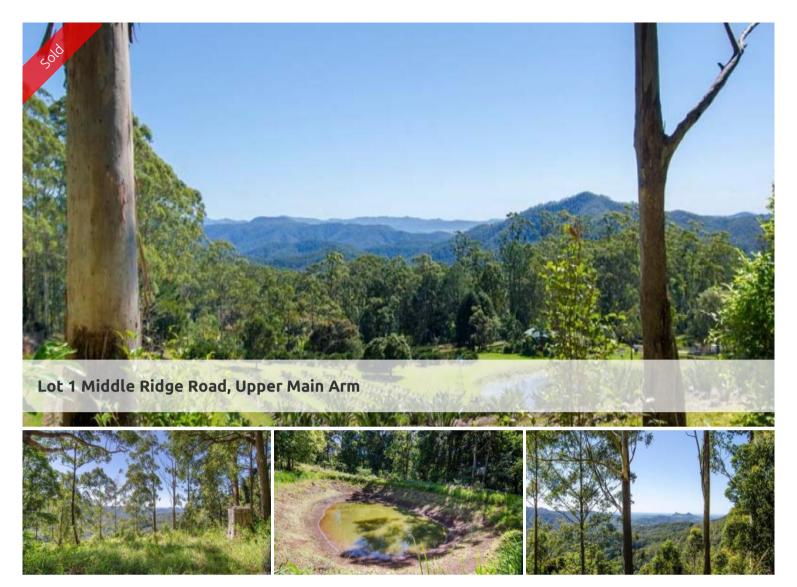

## LOT 1 MIDDLE RIDGE ROAD, UPPER MAIN ARM

To live with nature on your very own piece of paradise now becomes a reality. This extensive 20ha (approx. 50 acre) block of forest that covers the Koonyum Range with your neighbour being the Mount Jerusalem National Park.

- Sweeping views over the valleys & ridges & all the way to the Pacific Ocean
- Extensive flora & fauna reports to assist in selecting your dream homesite
- Abundance of wildlife & native forest trees