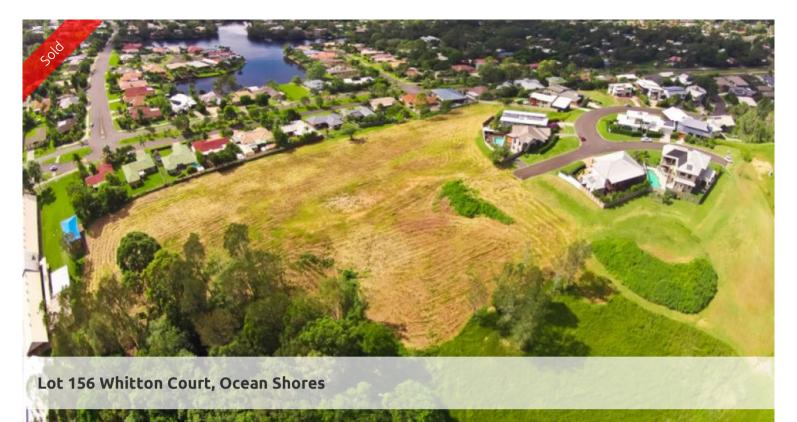

## **BYRON VIEW STAGE 4**

First land release in the north of Byron Shire since 2008. 17 blocks including large level single lots, sloping lots with water views and 6 duplex lots.

Lot 156 is 721sqm north east slope, sea glimpse second story

□ 721 m2

**Price** SOLD for \$266,000

Property Type Residential

Property ID 488 Land Area 721 m2