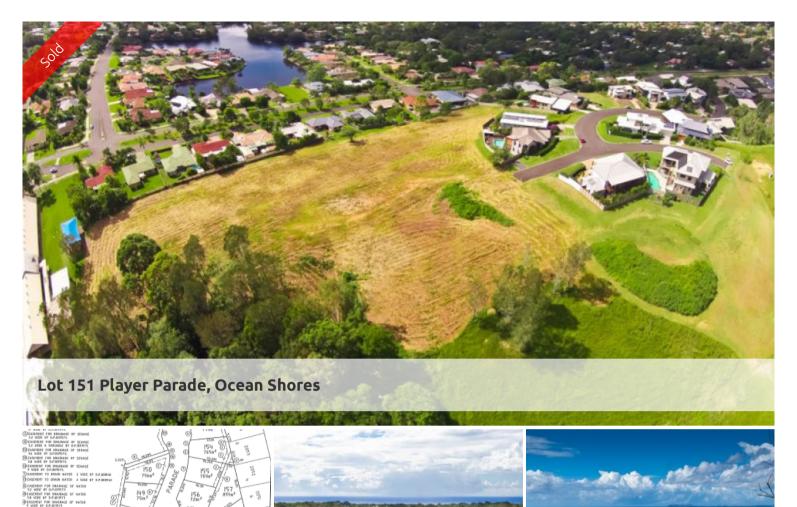

## **BYRON VIEW STAGE 4**

First land release in the north of Byron Shire since 2008. 17 blocks including large level single lots, sloping lots with water views and 6 duplex lots.

Lot 151 is level, 796sqm and duplex potential

□ 796 m2

**Price** SOLD for \$246,000

Property Type Residential

Property ID 483 Land Area 796 m2