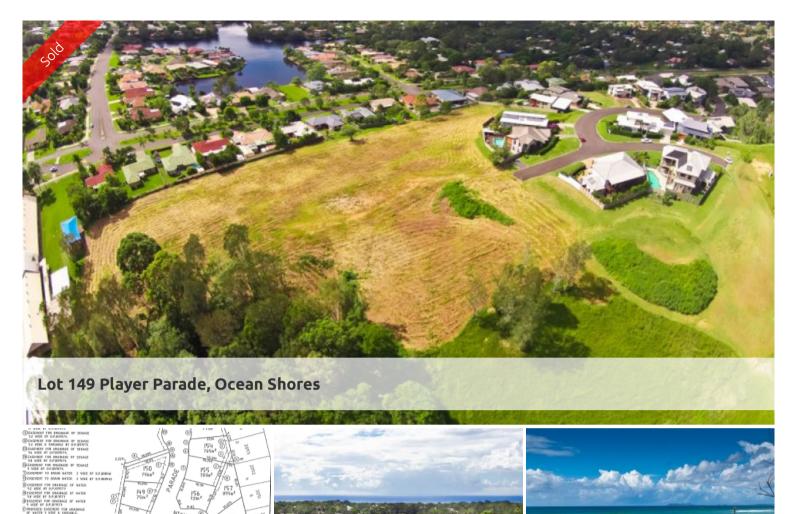

## **BYRON VIEW STAGE 4**

First land release in the north of Byron Shire since 2008. 17 blocks including large level single lots, sloping lots with water views and 6 duplex lots.

Lot 149 is 751sqm with moderate slop north