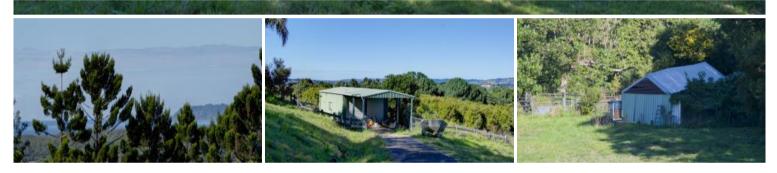

# 67 HYRAMA CRES, BRUNSWICK HEADS

Sought after acreage approx 5.88 acres, private location with easy access to Byron Bay, Mullumbimby and the Pacific Motorway.

- Large steel framed colour-bond shed with concrete flooring
- Fully serviced with kitchen and bathroom facilities
- Original dairy bales with cattle yards
- Cape Byron and Pacific Ocean views
- Westerly views to the hinterland