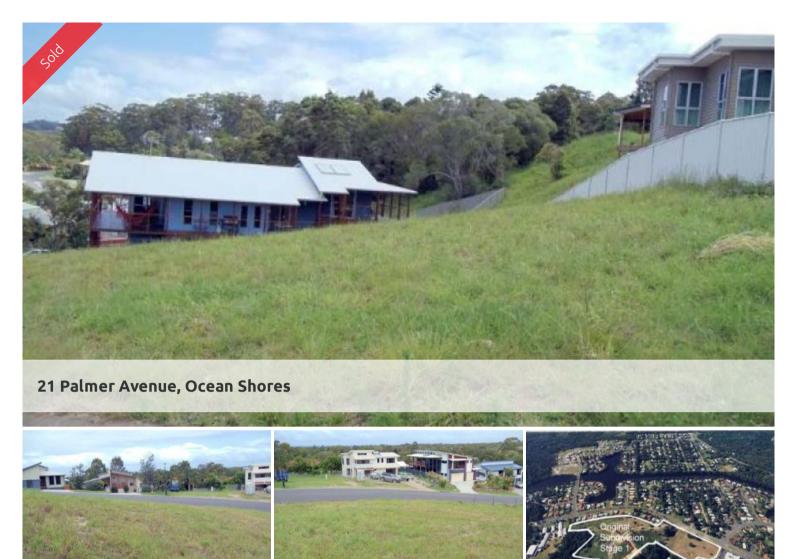

## VACANT LAND BYRON VIEW ESTATE

· Views to Byron Bay Lighthouse & south easterly glimpses of the Pacific Ocean

- $\cdot$  Located in relatively new housing estate
- $\cdot$  Close proximity to schools, shopping centres and motorway
- $\cdot$  Developers consent for a 2 level residence
- · Vacant land 706sqm