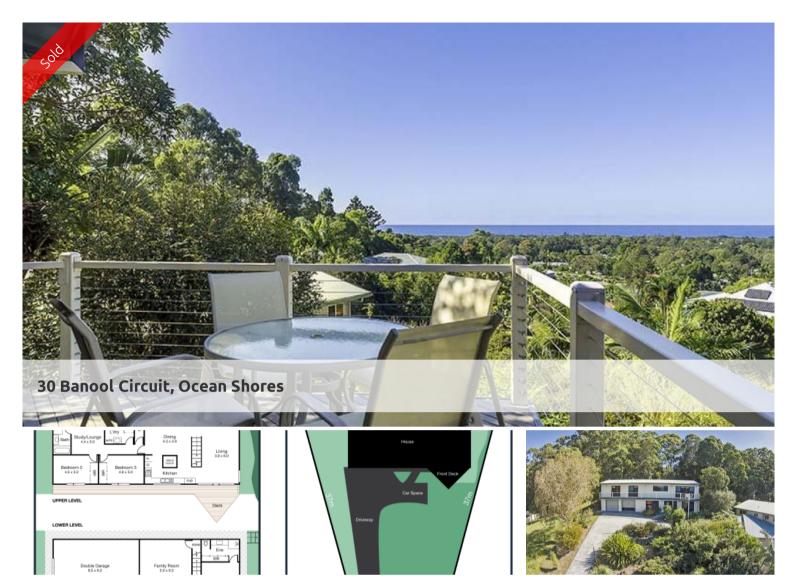

## 30 BANOOL CIRCUIT OCEAN SHORES

Never to be built out sparkling ocean views from one of the most elevated positions in Ocean Shores Also adjoining a bush nature reserve, the property is offering things not many can. The home is 2-storey and versatile with scope for separate accommodations up and down or as it is a good family home. Pre-release interest from our database is already making this one of our hottest properties at the moment so don 17? the sitate to call.

- Polished timber floors
- 3 living areas
- Timber decks front and back
- Private outlook to reserve
- Beautifully maintained home
- Great neighbourhood

The above information provided has been furnished to us by the vendor/s. We have not verified whether or not that information is accurate and do not have any belief in one way or the other in its accuracy. We do not accept any responsibility to any person for its accuracy and do no more than pass it on. All interested parties should make and rely upon their own inquiries in order to determine whether or not this information is in fact accurate.