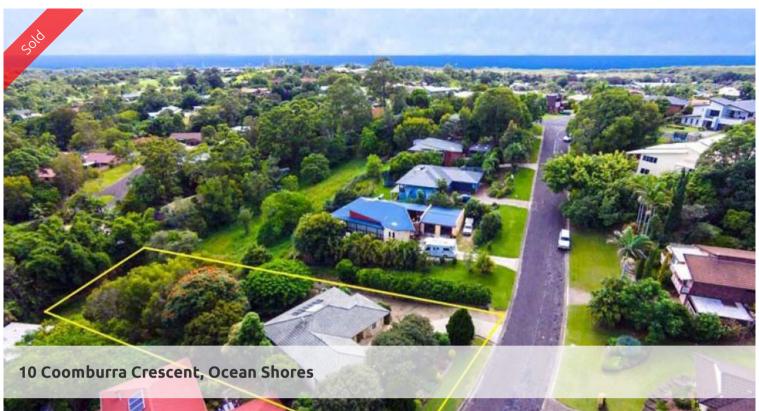

## 10 COOMBURRA CRESCENT OCEAN SHORES

Two level private residence and opportunity to value add with an expanded dwelling. The property includes established gardens and privacy to boot so make an appointment to inspect this two level residence set on a large 1012sqm block. The 2000 built home is in great order and aspects to that very favourable north east. A number of options exists with this property including expanding the dwelling, adding a studio underneath or maybe even go down the granny flat pathway. The choice is yours.

Price SOLD for \$575,000

Property Type Residential

Property ID 394

Land Area 1,012 m2