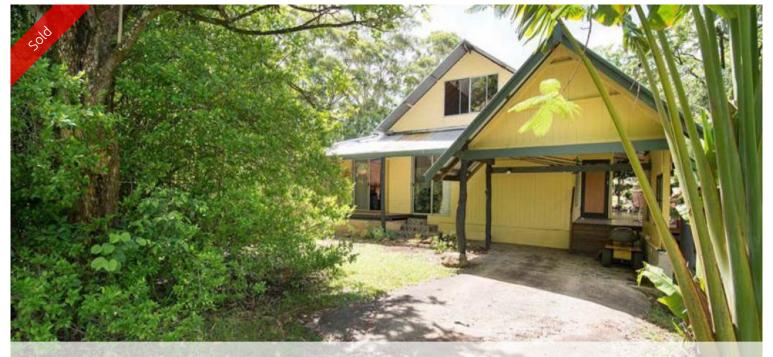

# 1268 MAIN ARM ROAD, UPPER MAIN ARM

20 acre hilltop hideaway with views and seclusion. There is an extensive use of native timbers in this very interesting and engaging home. The house has 3 levels including a loft bedroom looking out to the surrounding forest, large verandas on 2 sides. Unique to this property is a geodesic dome which could suit any number of uses. A truly individual property with character and appeal.