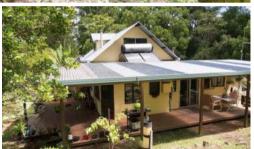

# 1268 MAIN ARM ROAD, UPPER MAIN ARM

20 acre hilltop hideaway with views and seclusion. There is an extensive use of native timbers in this very interesting and engaging home. The house has 3 levels including a loft bedroom looking out to the surrounding forest, large verandas on 2 sides. Unique to this property is a geodesic dome which could suit any number of uses. A truly individual property with character and appeal.