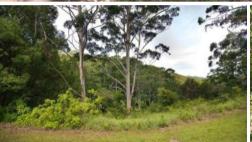

# 1268 MAIN ARM ROAD, UPPER MAIN ARM

20 acre hilltop hideaway with views and seclusion. There is an extensive use of native timbers in this very interesting and engaging home. The house has 3 levels including a loft bedroom looking out to the surrounding forest, large verandas on 2 sides. Unique to this property is a geodesic dome which could suit any number of uses. A truly individual property with character and appeal.