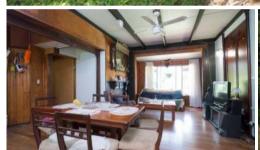

# 1268 MAIN ARM ROAD, UPPER MAIN ARM

20 acre hilltop hideaway with views and seclusion. There is an extensive use of native timbers in this very interesting and engaging home. The house has 3 levels including a loft bedroom looking out to the surrounding forest, large verandas on 2 sides. Unique to this property is a geodesic dome which could suit any number of uses. A truly individual property with character and appeal.

- Timber floors and panelling
- Magnificent outlook
- Plenty of level land

The above information provided has been furnished to us by the vendor/s. We have not verified whether or not that information is accurate and do not have any belief in one way or the other in its accuracy. We do not accept any responsibility to any person for its accuracy and do no more than pass it on. All interested parties should make and rely upon their own inquiries in order to determine whether or not this information is in fact accurate.