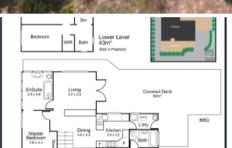

- 4 bedroom, 2 bathroom, 2 bay shed
- Large undercover entertainment areas
- Central living spaces
- Approved granny flat needs fitout
- Large sloping 966sqm block
- Duplex compliant

The above information provided has been furnished to us by the vendor/s. We have not verified whether or not that information is accurate and do not have any belief in one way or the other in its accuracy. We do not accept any responsibility to any person for its accuracy and do no more than pass it on. All interested parties should make and rely upon their own inquiries in order to determine whether or not this information is in fact accurate.