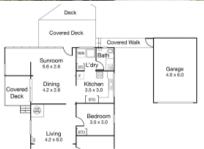

- original 2 bedroom cottage with sleep out
- detached single lock-up garage
- Timber floors and high ceilings
- large level 879sqm block with rear lane access.
- Council approved secondary dwelling
- Adjacent Heritage Park and Brunswick River