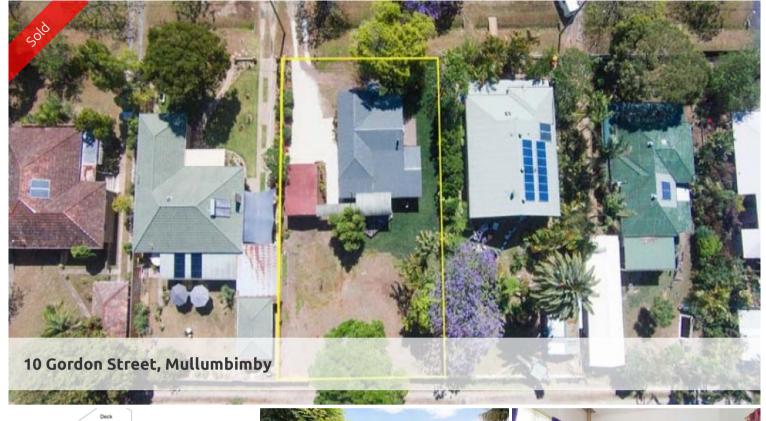

## In Town - Mullumbimby - Full 879sqm Block with...

Here is your opportunity to purchase prime real estate in one of the most unique locations. Situated in Mullum, this street, in the old part of town, is in high demand and very tightly held. Making this a rare opportunity not to be missed.

Set on a full 879sqm level block perfect for a family or the savvy investor to maintain the original cottage and subdivide or build an already council approved secondary dwelling - perfect for your chance to value-add.

- original 2 bedroom cottage with sleep out
- detached single lock-up garage
- Timber floors and high ceilings
- large level 879sqm block with rear lane access.
- Council approved secondary dwelling
- Adjacent Heritage Park and Brunswick River