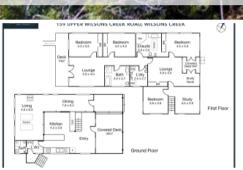

## **BUSHLAND HIDEAWAY**

Large character filled family home on 5 acres bordered by a beautiful stretch of pebble bottomed creek. Escape the noise and neighbours of town living and trade them in for peace and privacy. The house really is a great family sized home with polished timber floors, loads of living spaces and covered decks on 3 levels. Situated not far from the home is a self contained studio ideal for guests and the like.