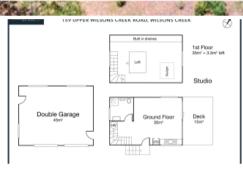

## **BUSHLAND HIDEAWAY**

Large character filled family home on 5 acres bordered by a beautiful stretch of pebble bottomed creek. Escape the noise and neighbours of town living and trade them in for peace and privacy. The house really is a great family sized home with polished timber floors, loads of living spaces and covered decks on 3 levels. Situated not far from the home is a self contained studio ideal for guests and the like.

- Only 15 minutes from Mullumbimby
- 2 bay garage/storage shed
- Raked ceilings throughout
- Large bedrooms
- Plenty of natural light
- Well maintained property
- Call now for inspections

The above information provided has been furnished to us by the vendor/s. We have not verified whether or not that information is accurate and do not have any belief in one way or the other in its accuracy. We do not accept any responsibility to any person for its accuracy and do no more than pass it on. All interested parties should make and rely upon their own inquiries in order to determine whether or not this information is in fact accurate.