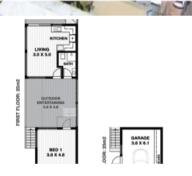

- 3 bedroom & study, 3 bathroom, 3 car garage
- Main bedroom with WIR and Ensuite
- Beautiful low maintenance tropical gardens
- Elegant new kitchen
- Polished timber floors
- Unique letting opportunities
- Plenty of decks for outdoor living
- Solar power and solar hot water