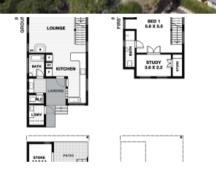

- 3 bedroom & study, 3 bathroom, 3 car garage
- Main bedroom with WIR and Ensuite
- Beautiful low maintenance tropical gardens
- Elegant new kitchen
- Polished timber floors
- Unique letting opportunities
- Plenty of decks for outdoor living
- Solar power and solar hot water