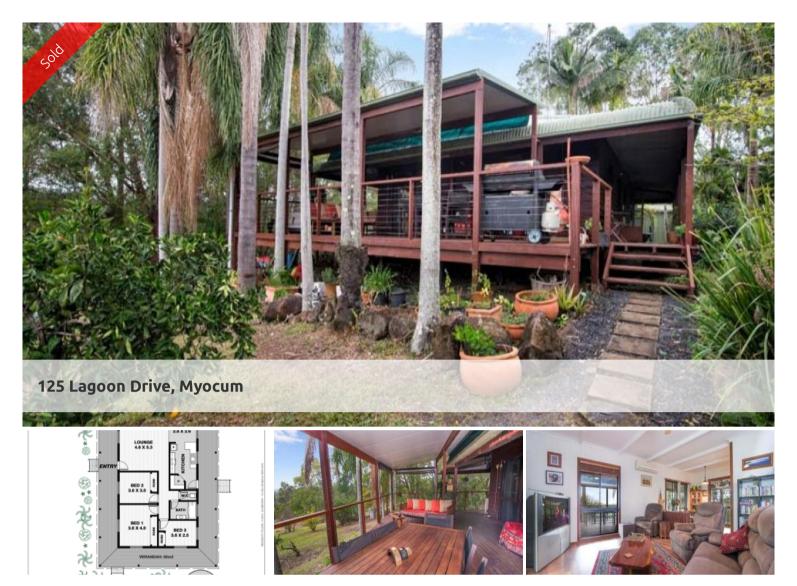

## 125 LAGOON DRIVE MYOCUM

Comfortable family home end of quiet cul de sac location.Chill out on the private large volume all weather back deck. Pick fruit from the home orchard. Extensive native planting with dedicated wildlife corridors which host a variety of wildlife including resident Koalas.

## 🛏 3 🔊 2 🖪 2 🗔 20,234.28 m2

| Price         | SOLD         |
|---------------|--------------|
| Property Type | Residential  |
| Property ID   | 364          |
| Land Area     | 20,234.28 m2 |