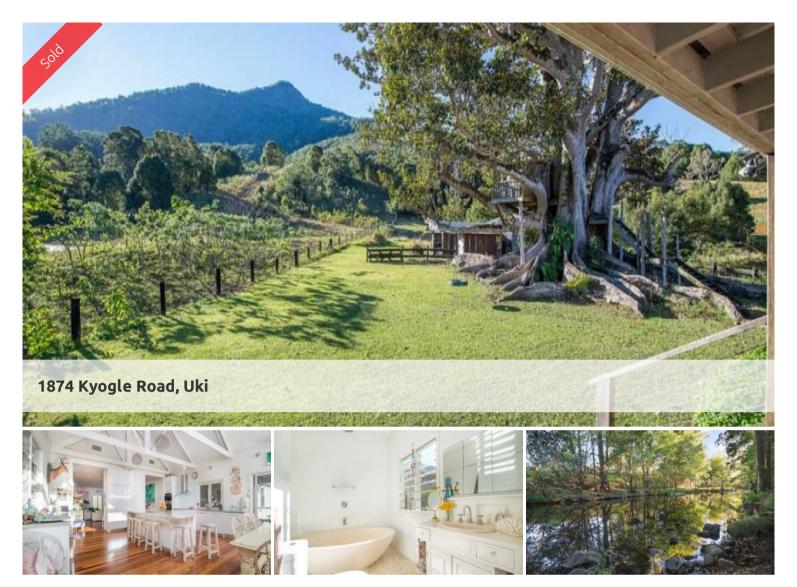

## "Koomerang"

UNDER CONTRACT - ANOTHER HAPPY VENDOR

An amazing stretch of the Tweed River with beautiful tree lined banks and amazing swimming holes winds through the front of this truly ideal hinterland property. The original farmhouse has been sympathetically renovated and extended to fit any large family in federation style with modern luxury and convenience. It

## 🛏 4 🔊 3 🛱 3 🗉 323,748.51 m2

| Price         | SOLD          |
|---------------|---------------|
| Property Type | Residential   |
| Property ID   | 361           |
| Land Area     | 323,748.51 m2 |