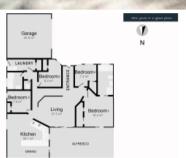

- Private established duplex 8 years young
- Formal & casual living areas
- 4 bedrooms all with built-ins
- 2 full size bathrooms
- Good separation for privacy
- 1.5kw solar panels
- Easy care 658sqm level block