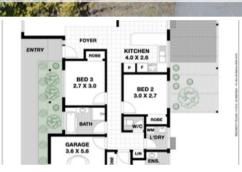

## 11/31 KINGSFORD DRIVE, BRUNSWICK HEADS

Strata titled brick veneer home on approx. 429sqm with 3 bedrooms and 2 bathrooms including an ensuite to main. Brilliant downsize or first home in Brunswick Heads. There is no cheaper way into this market.