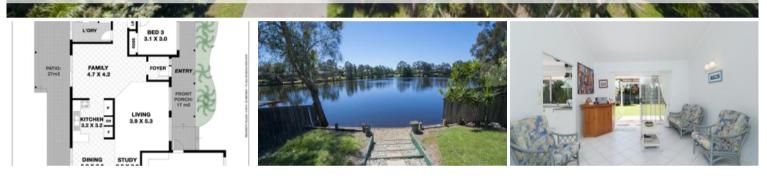

# 15 BERRIMBILLAH COURT, OCEAN SHORES

A north-east aspect property positioned overlooking the estuary canal, this home features raked ceilings, tiled areas throughout & it's in a family friendly cul-de-sac. A full length covered rear entertaining area overlooking the water creates a great space to enjoy summer breezes in this private & sought after location.

- North east aspect
- 923sqm with canal access
- Raked ceilings & tiled floors
- Full length entertaining deck
- Level walk to beach
- Close to schools & shops
- Easy motorway access