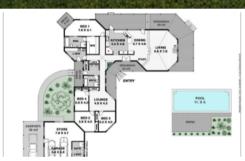

In sync with the landscape, the large home has plenty of character as well as practicality in its design - Inspections will impress.

- Level one acre with beautiful permanent running creek
- 4 bedrooms and 2 bathrooms, cleverly separated
- Feature 9' ceilings and Spotted Blue Gum timber flooring
- Large serviced studio for the extra guests
- Beautifully landscaped gardens and lawns
- Verandahs and decks surrounding
- 12m x 4m concrete inground swimming pool
- Quiet country lane close to village school