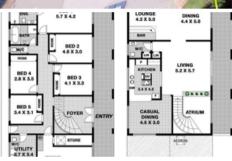

- 5 bedrooms + study
- 2 bathrooms + powder room
- Undercover terrace up and down
- Raked ceilings with exposed beams
- Fireplace and bar, ample storage
- Double garage + storeroom/cellar
- Double brick and suspended slab
- Fantastic sound and thermal qualities
- Easy conversion to 2 dwellings