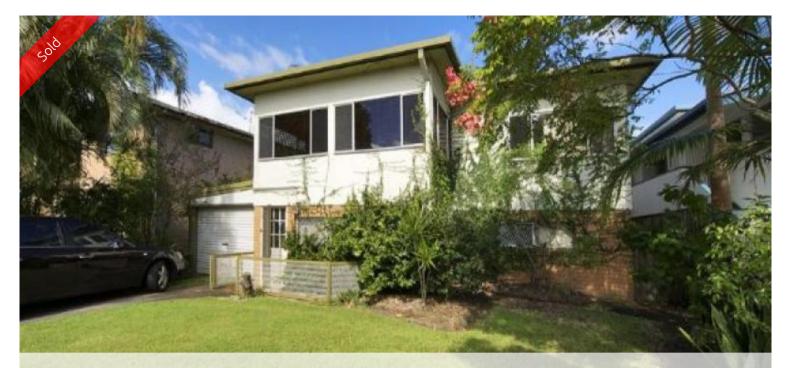

## 10 OLD PACIFIC HWY, BRUNSWICK HEADS

Two level home with rear lane access in prime location. Walk to beach, river and shops.

- 4 bedroom 2 bathroom
- Single garage
- High ceilings & timber floors
- Rear lane access
- Ample space in lower level for multiple purposes.
- Level 575sqm fenced yard