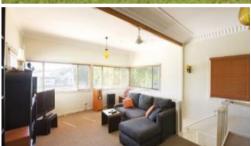

## 10 OLD PACIFIC HWY, BRUNSWICK HEADS

Two level home with rear lane access in prime location. Walk to beach, river and shops.

- 4 bedroom 2 bathroom
- Single garage
- High ceilings & timber floors
- Rear lane access
- Ample space in lower level for multiple purposes.
- Level 575sqm fenced yard