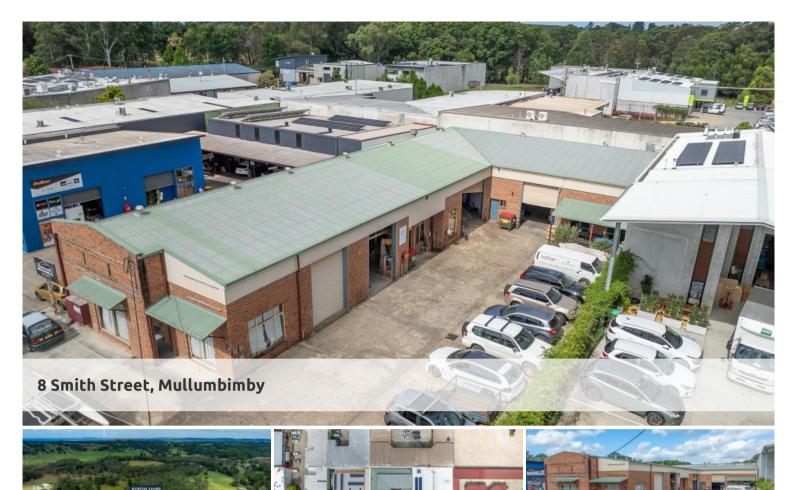

A very rare opportunity in a very tightly held commercial industrial precinct. All one title, these 4 industrial units have complete flexibility. Whether you're looking for a secure and solid long-term investment or maybe accommodating your own business, this property has any number of possibilities covered. Only 5 minutes from the freeway on the edge Mullumbimby, the complex is ideally located for freight and accessibility.

## Features:

- 685m<sup>2</sup> of floor space
- 1212m² lot with 11 car spaces
- A chance like this may never come again in this estate!
- All leased with good tenants
- Leases due for market rent assessment
- Currently leased at average of \$116 per square metre
- Precinct market rate \$200-\$250 per square metre
- Roller door and pedestrian door access for each unit
- Retail shop front to the street
- Busy industrial precinct